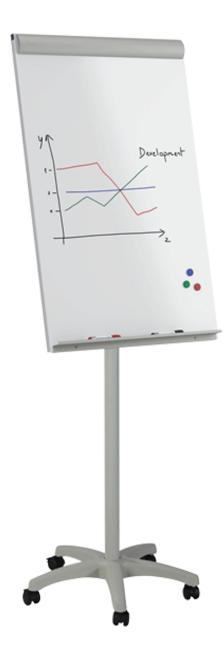

## Magnetic Whiteboard Flipcahrt FZ0003 Technical Data Sheet

## **Materials**

Main surface made in steel sheet of 0.8mm thickness Metal paperclamp made in 1mm thickness steel Metal tray made in 1mm thickness steel Base made in technical polymer with 5 wheels with brake Structure tube of 1mm thickness and ø50mm diameter Melamine internal structure of 19mm thickness