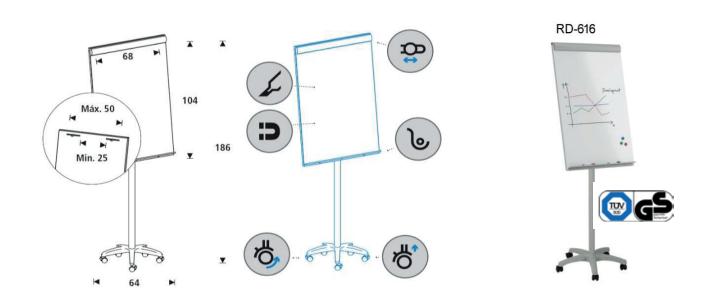

## Magnetic Whiteboard Flipcahrt FZ0003 Technical Data Sheet

## **Materials**

Main surface made in steel sheet of 0.8mm thickness Metal paperclamp made in 1mm thickness steel Metal tray made in 1mm thickness steel Base made in technical polymer with 5 wheels with brake Structure tube of 1mm thickness and ø50mm diameter Melamine internal structure of 19mm thickness

## **Epoxy Finishes**

Universal fixing paper bloc RD-630 Arm included Marker included White writing surface RAL-9010 Metallic parts in Grey RAL-7038

| Ref    | Description      | Packaging (mm) |     |     | <b>m</b> ³ | kg    |
|--------|------------------|----------------|-----|-----|------------|-------|
| FZ0003 | Mobile Flipchart | 1150           | 785 | 120 | 120        | 13.70 |